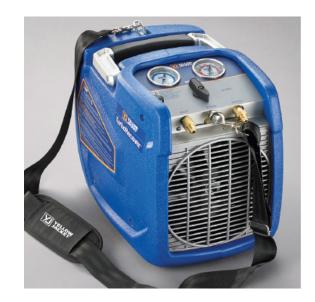

## DESCRIPTION

Refrigerant recovery machine comes with a two cylinder oil-less compressor design. 550 psi (38bar) high pressure cutoff switch with LED indicator. Permanently lubricated and sealed main bearings. Improved piston seal design for less leakage and deeper vacuums. Weight less than 11.5kg.