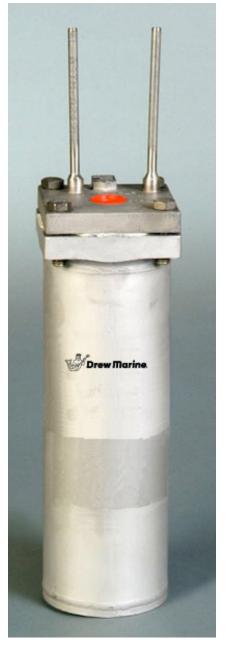

## **DESCRIPTION**

The DREW Sample Cooler is used to cool boiler and feed water samples for safe and effective sample collection required for accurate water testing. No water treatment program is complete without an effective sample cooler.

The DREW Sample Cooler is the most efficient and cost effective sample cooler available. The double helical coil design more than doubles the heat exchange surface area of the typical boiler water sample cooler. This enables safer and less timely sample collection. In addition, the cooler can be dismantled for cleaning to maintain the optimal heat transfer rate.

Drew Marine recommends the DREW TLR-4225 Sample Cooler (PCN 1AA3399). It is a stainless steel tube and shell construction. Use distilled or potable water or an existing fresh water cooling water circuit to provide the cooling medium. For coolants with chloride levels >250 ppm or if sea water is the only option, contact your local Drew Marine representative for other alternatives.

## **SPECIFICATIONS**

Tube, Pressure Rating:345 bar @ 538°CShell, Pressure Rating:31 bar @ 343°CHeat Exchange Area:0.22m² (2.4ft²)Weight:8.0 kg (17 lbs)Tube Material:316/316L SSShell Material:304 SS

DREW TLR-4225 Sample Cooler (PCN 1AA3399)