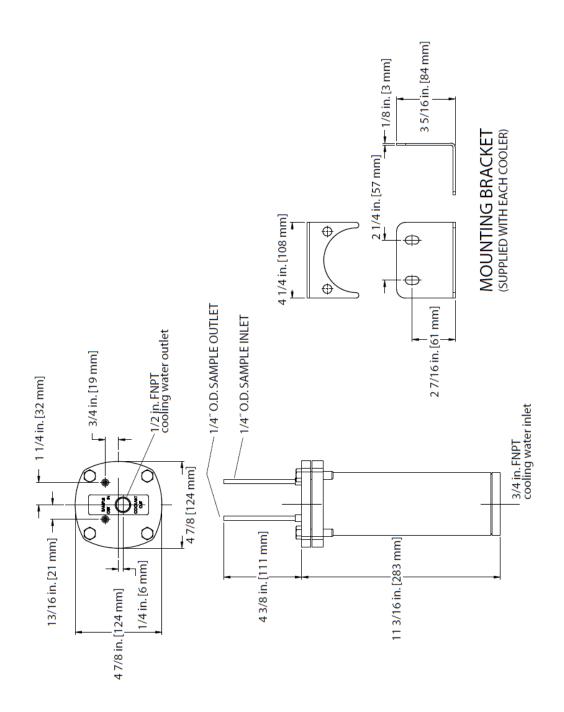

## **SPECIFICATIONS**

Tube, Pressure Rating:345 bar @ 538°CShell, Pressure Rating:31 bar @ 343°CHeat Exchange Area:0.22m² (2.4ft²)Weight:8.0 kg (17 lbs)Tube Material:316/316L SSShell Material:304 SS

DREW TLR-4225 Sample Cooler (PCN 1AA3399)